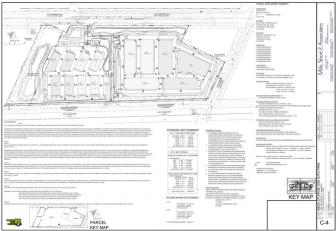

- 20.97 ACRES COMMERCIAL PROPERTY WITH APPROVED SITE PLAN FOR MINI STORAGE AND AUTO STORAGE.
- AUTO STORAGE: 114 UNITS / 110,875 SF
- CLIMATE CONTROLLED: 1,689 UNITS / 121,275 SF
- NON CLIMATE CONTROLLED: 1,869 UNITS / 37,300 SF
- TOTAL BUILDING: 318,123 SF