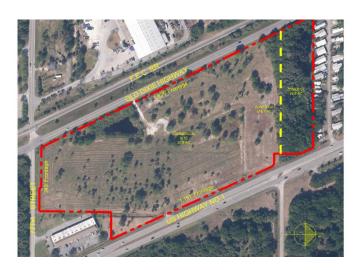

## 20.97 Acres COMMERCIAL WITH APPROVED SITE PLAN

7815 US HWY 1 Vero Beach, FL 32967

Price \$3,725,000.00

April 16, 2024

Disclaimer: This information contained in the following Marketing Brochure is proprietary and strictly confidential. It is intended to be reviewed only by the party receiving it from Mills Commercial Real Estate Group, LLC and should not be made available to any other person or entity without the express written consent of Mills Commercial Real Estate Group, LLC. The Marketing Brochure has been prepared to provide summary, unverified information to prospective purchasers, and to establish only a preliminary level of interest in the subject property. The information contained herein is not a substitute for a thorough due diligence investigation. Mills Commercial Real Estate Group, LLC has not made any investigation, and makes no warranty or representation, with respect to the income or expenses for the property, the future projected financial performance of the property, the size and square footage of the property and improvements, the presence or absence of contaminating substances, PCB's or asbestos, the compliance with State and Federal regulations, the physical condition of the improvements thereon, or the financial conditions of any tenant, or any tenant's plans or intentions to continue its occupancy of the subject property. The information contained in this Marketing Brochure has been obtained from sources we believe to be reliable; however, Mills Commercial Real Estate Group, LLC has not verified, and will not verify, any of the information contained herein, nor has Mills Commercial Real Estate Group, LLC conducted any investigation regarding these matters and makes no warranty or representation whatsoever regarding the accuracy or completeness of the information provide. All potential buyers must take appropriate measures to verify all of the information set forth herein.

Office: 772.562.0018 • Cell: 772.473.0018

License Number CQ1054807 4731 North A1A, Ste 215 Vero Beach, FL 32963 Office: 772.562.0018 • Cell: 772.473.0018

| Status:              | Sold                              |
|----------------------|-----------------------------------|
| Price:               | \$3,725,000.00                    |
| MLS Number:          | 246248                            |
| Type:                | Commercial                        |
| Lot Size:            | 20.97 Acres                       |
| Parcel Number:       | 3139340000005000002.0             |
| Type of Electric:    | FPL                               |
| Zoning Type:         | CH-CL / Heavy-Light Commercial    |
| Flood Zone:          | X- : AREA OF MINIMAL FLOOD HAZARD |
| Traffic Volume:      | 30,000 AADT                       |
| Traffic Volume Year: | 2018                              |