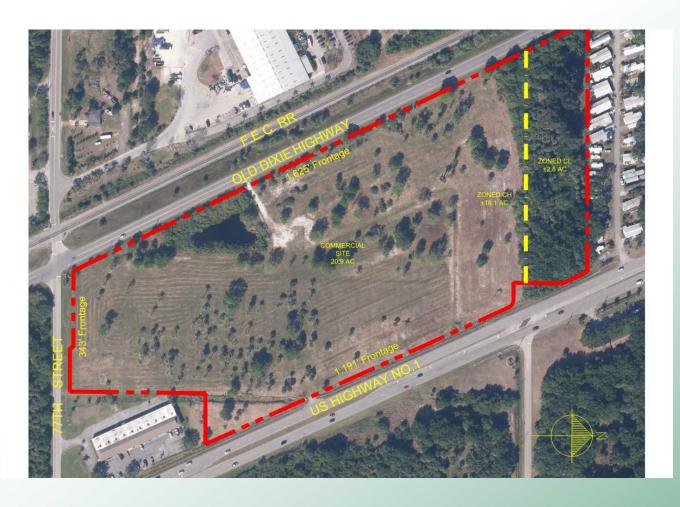

## 20.97 Acres COMMERCIAL WITH APPROVED SITE PLAN

7815 US HWY 1 Vero Beach, FL 32967

Price \$3,725,000.00

April 16, 2024

Disclaimer: This information contained in the following Marketing Brochure is proprietary and strictly confidential. It is intended to be reviewed only by the party receiving it from Mills Commercial Real Estate Group, LLC and should not be made available to any other person or entity without the express written consent of Mills Commercial Real Estate Group, LLC. The Marketing Brochure has been prepared to provide summary, unverified information to prospective purchasers, and to establish only a preliminary level of interest in the subject property. The information contained herein is not a substitute for a thorough due diligence investigation. Mills Commercial Real Estate Group, LLC has not made any investigation, and makes no warranty or representation, with respect to the income or expenses for the property, the future projected financial performance of the property, the size and square footage of the property and improvements, the presence or absence of contaminating substances, PCB's or asbestos, the compliance with State and Federal regulations, the physical condition of the improvements thereon, or the financial conditions of any tenant, or any tenant's plans or intentions to continue its occupancy of the subject property. The information contained in this Marketing Brochure has been obtained from sources we believe to be reliable; however, Mills Commercial Real Estate Group, LLC has not verified, and will not verify, any of the information contained herein, nor has Mills Commercial Real Estate Group, LLC conducted any investigation regarding these matters and makes no warranty or representation whatsoever regarding the accuracy or completeness of the information provide. All potential buyers must take appropriate measures to verify all of the information set forth herein.

- 20.97 ACRES COMMERCIAL PROPERTY WITH APPROVED SITE PLAN FOR MINI STORAGE AND AUTO STORAGE.
- AUTO STORAGE: 114 UNITS / 110,875 SF
- CLIMATE CONTROLLED: 1,689 UNITS / 121,275 SF
- NON CLIMATE CONTROLLED: 1,869 UNITS / 37,300 SF
- TOTAL BUILDING: 318,123 SF

Office: 772.562.0018 • Cell: 772.473.0018

License Number CQ1054807 4731 North A1A, Ste 215 Vero Beach, FL 32963 Office: 772.562.0018 • Cell: 772.473.0018

| Status:              | Sold                              |
|----------------------|-----------------------------------|
| Price:               | \$3,725,000.00                    |
| MLS Number:          | 246248                            |
| Type:                | Commercial                        |
| Lot Size:            | 20.97 Acres                       |
| Parcel Number:       | 3139340000005000002.0             |
| Type of Electric:    | FPL                               |
| Zoning Type:         | CH-CL / Heavy-Light Commercial    |
| Flood Zone:          | X- : AREA OF MINIMAL FLOOD HAZARD |
| Traffic Volume:      | 30,000 AADT                       |
| Traffic Volume Year: | 2018                              |