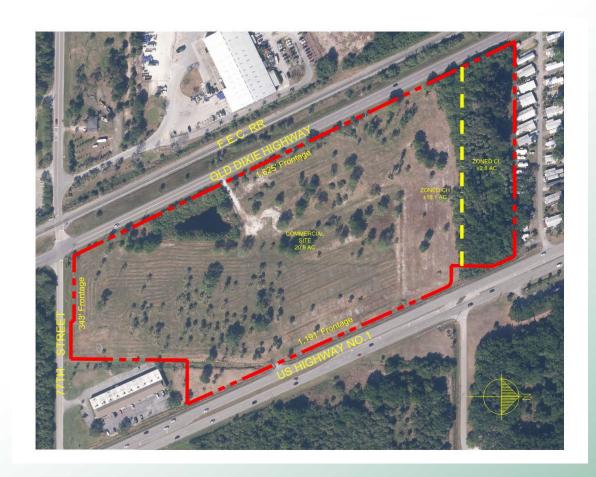

## 20.97 Acres COMMERCIAL WITH APPROVED SITE PLAN

7815 US HWY 1 Vero Beach, FL 32967

Price \$3,725,000.00

April 16, 2024

Disclaimer: This information contained in the following Marketing Brochure is proprietary and strictly confidential. It is intended to be reviewed only by the party receiving it from Mills Commercial Real Estate Group, LLC and should not be made available to any other person or entity without the express written consent of Mills Commercial Real Estate Group, LLC. The Marketing Brochure has been prepared to provide summary, unverified information to prospective purchasers, and to establish only a preliminary level of interest in the subject property. The information contained herein is not a substitute for a thorough due diligence investigation. Mills Commercial Real Estate Group, LLC has not made any investigation, and makes no warranty or representation, with respect to the income or expenses for the property, the future projected financial performance of the property, the size and square footage of the property and improvements, the presence or absence of contaminating substances, PCB's or asbestos, the compliance with State and Federal regulations, the physical condition of the improvements thereon, or the financial conditions of any tenant, or any tenant's plans or intentions to continue its occupancy of the subject property. The information contained in this Marketing Brochure has been obtained from sources we believe to be reliable; however, Mills Commercial Real Estate Group, LLC has not verified, and will not verify, any of the information contained herein, nor has Mills Commercial Real Estate Group, LLC conducted any investigation regarding these matters and makes no warranty or representation whatsoever regarding the accuracy or completeness of the information provide. All potential buyers must take appropriate measures to verify all of the information set forth herein.

- 20.97 ACRES COMMERCIAL PROPERTY WITH APPROVED SITE PLAN FOR MINI STORAGE AND AUTO STORAGE.
- AUTO STORAGE: 114 UNITS / 110,875 SF
- CLIMATE CONTROLLED: 1,689 UNITS / 121,275 SF
- NON CLIMATE CONTROLLED: 1,869 UNITS / 37,300 SF
- TOTAL BUILDING: 318,123 SF

Office: 772.562.0018 • Cell: 772.473.0018

License Number CQ1054807 4731 North A1A, Ste 215 Vero Beach, FL 32963 Office: 772.562.0018 • Cell: 772.473.0018

| Status:              | Sold                              |
|----------------------|-----------------------------------|
| Price:               | \$3,725,000.00                    |
| MLS Number:          | 246248                            |
| Type:                | Commercial                        |
| Lot Size:            | 20.97 Acres                       |
| Parcel Number:       | 3139340000005000002.0             |
| Type of Electric:    | FPL                               |
| Zoning Type:         | CH-CL / Heavy-Light Commercial    |
| Flood Zone:          | X- : AREA OF MINIMAL FLOOD HAZARD |
| Traffic Volume:      | 30,000 AADT                       |
| Traffic Volume Year: | 2018                              |