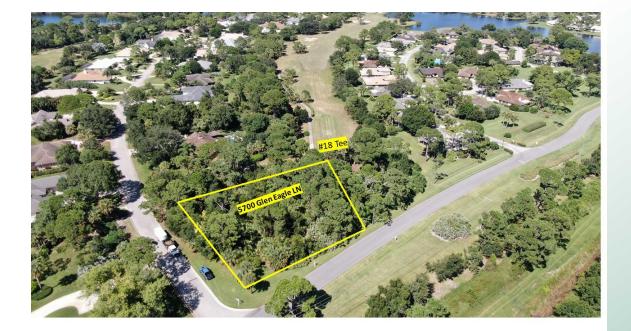

## LOT .72 ACRES IN BENT PINES

5700 GLEN EAGLE LN VERO BEACH, FL 32967

> Price \$159,000.00

> > April 26, 2024

Disclaimer: This information contained in the following Marketing Brochure is proprietary and strictly confidential. It is intended to be reviewed only by the party receiving it from Mills Commercial Real Estate Group, LLC and should not be made available to any other person or entity without the express written consent of Mills Commercial Real Estate Group, LLC. The Marketing Brochure has been prepared to provide summary, unverified information to prospective purchasers, and to establish only a preliminary level of interest in the subject property. The information contained herein is not a substitute for a thorough due diligence investigation. Mills Commercial Real Estate Group, LLC has not made any investigation, and makes no warranty or representation, with respect to the income or expenses for the property, the future projected financial performance of the property, the size and square footage of the property and improvements, the presence or absence of contaminating substances, PCB's or asbestos, the compliance with State and Federal regulations, the physical condition of the improvements thereon, or the financial conditions of any tenant, or any tenant's plans or intentions to continue its occupancy of the subject property. The information contained in this Marketing Brochure has been obtained from sources we believe to be reliable; however, Mills Commercial Real Estate Group, LLC has not verified, and will not verify, any of the information contained herein, nor has Mills Commercial Real Estate Group, LLC conducted any investigation regarding these matters and makes no warranty or representation whatsoever regarding the accuracy or completeness of the information provide. All potential buyers must take appropriate measures to verify all of the information set forth herein.

- THIS IS A GREAT CORNER LOT ON THE GOLF COURSE IN BENT PINES. NO TIME LIMIT TO BUILD. GREAT HOA FEES. A GATED COMMUNITY.
- TENNIS COURTS, AND GOLF MEMBERSHIP AVAILABLE WITH APPROVAL.

| Status:         | Sold                       |
|-----------------|----------------------------|
| Price:          | \$159,000.00               |
| MLS Number:     | 222302                     |
| Туре:           | Residential / Agricultural |
| Square Footage: | 28,934                     |
| Lot Size:       | 150 X 194 / .72 ACRES      |
| Zoning Type:    | RM-4 / MULTI-FAMILY        |
| Flood Zone:     | Х                          |
| Taxes / Year:   | #491.00 /2018              |