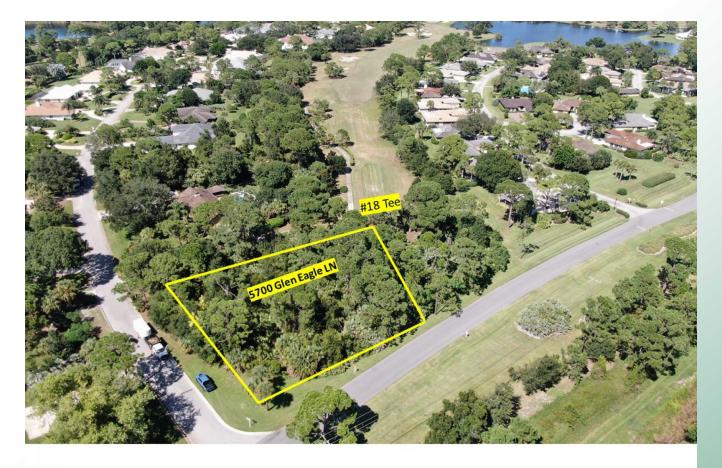

## LOT .72 ACRES IN BENT PINES

5700 GLEN EAGLE LN VERO BEACH, FL 32967

> Price \$159,000.00

> > April 26, 2024

Disclaimer: This information contained in the following Marketing Brochure is proprietary and strictly confidential. It is intended to be reviewed only by the party receiving it from Mills Commercial Real Estate Group, LLC and should not be made available to any other person or entity without the express written consent of Mills Commercial Real Estate Group, LLC. The Marketing Brochure has been prepared to provide summary, unverified information to prospective purchasers, and to establish only a preliminary level of interest in the subject property. The information contained herein is not a substitute for a thorough due diligence investigation. Mills Commercial Real Estate Group, LLC has not made any investigation, and makes no warranty or representation, with respect to the income or expenses for the property, the future projected financial performance of the property, the size and square footage of the property and improvements, the presence or absence of contaminating substances, PCB's or asbestos, the compliance with State and Federal regulations, the physical condition of the improvements thereon, or the financial conditions of any tenant, or any tenant's plans or intentions to continue its occupancy of the subject property. The information contained in this Marketing Brochure has been obtained from sources we believe to be reliable; however, Mills Commercial Real Estate Group, LLC has not verified, and will not verify, any of the information contained herein, nor has Mills Commercial Real Estate Group, LLC conducted any investigation regarding these matters and makes no warranty or representation whatsoever regarding the accuracy or completeness of the information provide. All potential buyers must take appropriate measures to verify all of the information set forth herein.

- THIS IS A GREAT CORNER LOT ON THE GOLF COURSE IN BENT PINES. NO TIME LIMIT TO BUILD. GREAT HOA FEES. A GATED COMMUNITY.
- TENNIS COURTS, AND GOLF MEMBERSHIP AVAILABLE WITH APPROVAL.

| Status:         | Sold                       |
|-----------------|----------------------------|
| Price:          | \$159,000.00               |
| MLS Number:     | 222302                     |
| Туре:           | Residential / Agricultural |
| Square Footage: | 28,934                     |
| Lot Size:       | 150 X 194 / .72 ACRES      |
| Zoning Type:    | RM-4 / MULTI-FAMILY        |
| Flood Zone:     | Х                          |
| Taxes / Year:   | #491.00 /2018              |