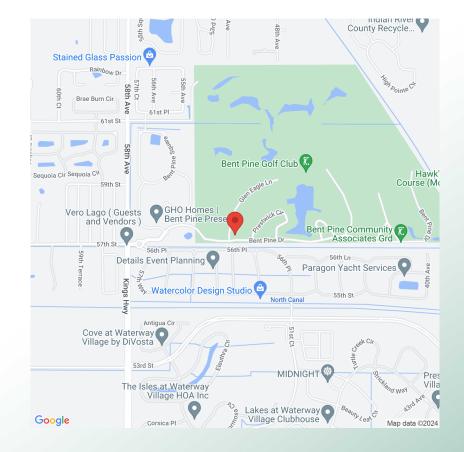

US HWY 1 TO 53RD AVENUE WEST TO 58 AVENUE, TO BENT PINES ON THE RIGHT TAKE BENT PINES DR TO GLEN EAGLE LN LOT RIGHT