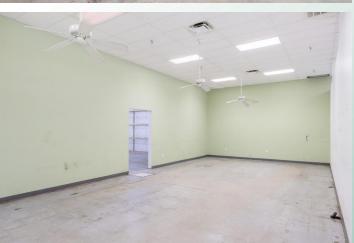

- THERE ARE TWO SPACE IN THE PLAZA THAT ARE AVAILABLE
- 4425-15,000 SF
- 4435- 15,500 SF

Office: 772.562.0018 • Cell: 772.473.0018

License Number CQ1054807 4731 North A1A, Ste 215 Vero Beach, FL 32963 Office: 772.562.0018 • Cell: 772.473.0018

License Number CQ1054807 4731 North A1A, Ste 215 Vero Beach, FL 32963 Office: 772.562.0018 • Cell: 772.473.0018

| Status:                    | Active                         |
|----------------------------|--------------------------------|
| Price:                     | \$14.00 SF                     |
| Type:                      | Commercial - For Lease         |
| Square Footage:            | 15,000                         |
| Lot Size:                  | 3.66                           |
| Ceiling Heights:           | 14                             |
| Zoning Type:               | General Commercial (CG)        |
| Flood Zone:                | X-AREA OF MINIMAL FLOOD HAZARD |
| Parking Space:             | 200 +                          |
| Construction:              | Block / Stucco                 |
| <b>Building Sprinkler:</b> | Yes                            |
| Number / AC:               | 4                              |
| Year / Roof:               | 2009                           |
| Traffic Volume:            | 32,000                         |

This property is on State Road 60 just 1/2 mile from the Walmart. The space is on the east side of the plaza and NAPA Auto Parts is on the west side of plaza. The building has been totally renovated in 2009 & 2017.

Lease Space: 15,000 SF

East Side: West Side: NAPA

The Lease price is \$14.00 SF NNN

Traffic Count: 30,149 AADT (58th Ave. to 43rd Ave.)