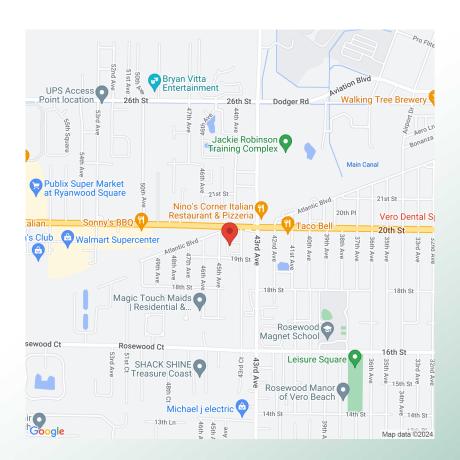

## JanSu Shopping Center

4425 20th Street Vero Beach, FL 32966

Price \$14.00 SF

May 12, 2024

Disclaimer: This information contained in the following Marketing Brochure is proprietary and strictly confidential. It is intended to be reviewed only by the party receiving it from Mills Commercial Real Estate Group, LLC and should not be made available to any other person or entity without the express written consent of Mills Commercial Real Estate Group, LLC. The Marketing Brochure has been prepared to provide summary, unverified information to prospective purchasers, and to establish only a preliminary level of interest in the subject property. The information contained herein is not a substitute for a thorough due diligence investigation. Mills Commercial Real Estate Group, LLC has not made any investigation, and makes no warranty or representation, with respect to the income or expenses for the property, the future projected financial performance of the property, the size and square footage of the property and improvements, the presence or absence of contaminating substances, PCB's or asbestos, the compliance with State and Federal regulations, the physical condition of the improvements thereon, or the financial conditions of any tenant, or any tenant's plans or intentions to continue its occupancy of the subject property. The information contained in this Marketing Brochure has been obtained from sources we believe to be reliable; however, Mills Commercial Real Estate Group, LLC has not verified, and will not verify, any of the information contained herein, nor has Mills Commercial Real Estate Group, LLC conducted any investigation regarding these matters and makes no warranty or representation whatsoever regarding the accuracy or completeness of the information provide. All potential buyers must take appropriate measures to verify all of the information set forth herein.

This property is on State Road 60 just 1/2 mile from the Walmart. The space is on the east side of the plaza and NAPA Auto Parts is on the west side of plaza. The building has been totally renovated in 2009 & 2017.