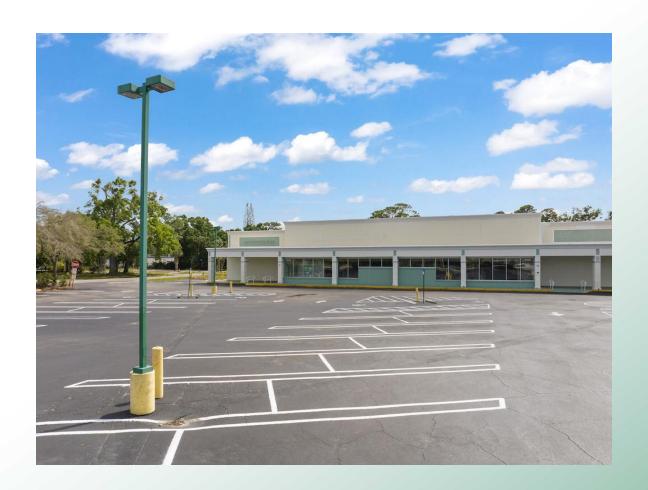

## JanSu Shopping Center

4425 20th Street Vero Beach, FL 32966

Price \$14.00 SF

May 12, 2024

Disclaimer: This information contained in the following Marketing Brochure is proprietary and strictly confidential. It is intended to be reviewed only by the party receiving it from Mills Commercial Real Estate Group, LLC and should not be made available to any other person or entity without the express written consent of Mills Commercial Real Estate Group, LLC. The Marketing Brochure has been prepared to provide summary, unverified information to prospective purchasers, and to establish only a preliminary level of interest in the subject property. The information contained herein is not a substitute for a thorough due diligence investigation. Mills Commercial Real Estate Group, LLC has not made any investigation, and makes no warranty or representation, with respect to the income or expenses for the property, the future projected financial performance of the property, the size and square footage of the property and improvements, the presence or absence of contaminating substances, PCB's or asbestos, the compliance with State and Federal regulations, the physical condition of the improvements thereon, or the financial conditions of any tenant, or any tenant's plans or intentions to continue its occupancy of the subject property. The information contained in this Marketing Brochure has been obtained from sources we believe to be reliable; however, Mills Commercial Real Estate Group, LLC has not verified, and will not verify, any of the information contained herein, nor has Mills Commercial Real Estate Group, LLC conducted any investigation regarding these matters and makes no warranty or representation whatsoever regarding the accuracy or completeness of the information provide. All potential buyers must take appropriate measures to verify all of the information set forth herein.

This property is on State Road 60 just 1/2 mile from the Walmart. The space is on the east side of the plaza and NAPA Auto Parts is on the west side of plaza. The building has been totally renovated in 2009 & 2017.

Lease Space: 15,000 SF

East Side: West Side: NAPA

The Lease price is \$14.00 SF NNN

Traffic Count: 30,149 AADT (58th Ave. to 43rd Ave.)