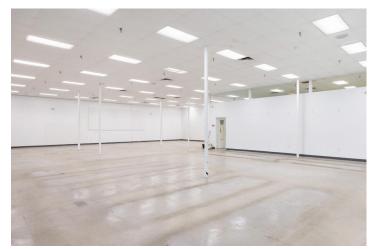

- THERE ARE TWO SPACE IN THE PLAZA THAT ARE AVAILABLE
- 4425-15,000 SF
- 4435- 15,500 SF

Office: 772.562.0018 • Cell: 772.473.0018

License Number CQ1054807 4731 North A1A, Ste 215 Vero Beach, FL 32963 Office: 772.562.0018 • Cell: 772.473.0018

License Number CQ1054807 4731 North A1A, Ste 215 Vero Beach, FL 32963 Office: 772.562.0018 • Cell: 772.473.0018

| Status:                    | Active                         |
|----------------------------|--------------------------------|
| Price:                     | \$14.00 SF                     |
| Type:                      | Commercial - For Lease         |
| Square Footage:            | 15,000                         |
| Lot Size:                  | 3.66                           |
| Ceiling Heights:           | 14                             |
| Zoning Type:               | General Commercial (CG)        |
| Flood Zone:                | X-AREA OF MINIMAL FLOOD HAZARD |
| Parking Space:             | 200 +                          |
| Construction:              | Block / Stucco                 |
| <b>Building Sprinkler:</b> | Yes                            |
| Number / AC:               | 4                              |
| Year / Roof:               | 2009                           |
| Traffic Volume:            | 32,000                         |