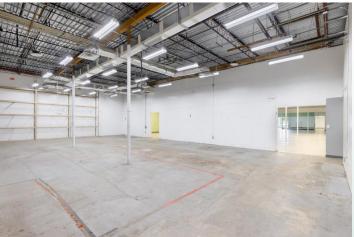

- THERE ARE TWO SPACE IN THE PLAZA THAT ARE AVAILABLE
- 4425-15,000 SF
- 4435- 15,500 SF

Office: 772.562.0018 • Cell: 772.473.0018

License Number CQ1054807 4731 North A1A, Ste 215 Vero Beach, FL 32963 Office: 772.562.0018 • Cell: 772.473.0018

License Number CQ1054807 4731 North A1A, Ste 215 Vero Beach, FL 32963 Office: 772.562.0018 • Cell: 772.473.0018

| Status:                    | Active                         |
|----------------------------|--------------------------------|
| Price:                     | \$14.00 SF                     |
| Type:                      | Commercial - For Lease         |
| Square Footage:            | 15,000                         |
| Lot Size:                  | 3.66                           |
| Ceiling Heights:           | 14                             |
| Zoning Type:               | General Commercial (CG)        |
| Flood Zone:                | X-AREA OF MINIMAL FLOOD HAZARD |
| Parking Space:             | 200 +                          |
| Construction:              | Block / Stucco                 |
| <b>Building Sprinkler:</b> | Yes                            |
| Number / AC:               | 4                              |
| Year / Roof:               | 2009                           |
| Traffic Volume:            | 32,000                         |

This property is on State Road 60 just 1/2 mile from the Walmart. The space is on the east side of the plaza and NAPA Auto Parts is on the west side of plaza. The building has been totally renovated in 2009 & 2017.

Lease Space: 15,000 SF

East Side: West Side: NAPA

The Lease price is \$14.00 SF NNN

Traffic Count: 30,149 AADT (58th Ave. to 43rd Ave.)