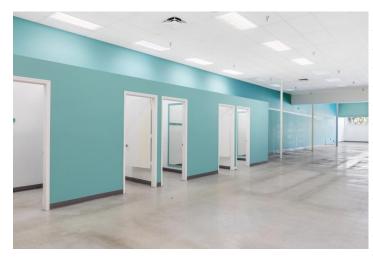

- THERE ARE TWO SPACE IN THE PLAZA THAT ARE AVAILABLE
- 4425-15,000 SF
- 4435- 15,500 SF

Office: 772.562.0018 • Cell: 772.473.0018

License Number CQ1054807 4731 North A1A, Ste 215 Vero Beach, FL 32963 Office: 772.562.0018 • Cell: 772.473.0018

License Number CQ1054807 4731 North A1A, Ste 215 Vero Beach, FL 32963 Office: 772.562.0018 • Cell: 772.473.0018

| Status:                    | Active                         |
|----------------------------|--------------------------------|
| Price:                     | \$14.00 SF                     |
| Type:                      | Commercial - For Lease         |
| Square Footage:            | 15,000                         |
| Lot Size:                  | 3.66                           |
| Ceiling Heights:           | 14                             |
| Zoning Type:               | General Commercial (CG)        |
| Flood Zone:                | X-AREA OF MINIMAL FLOOD HAZARD |
| Parking Space:             | 200 +                          |
| Construction:              | Block / Stucco                 |
| <b>Building Sprinkler:</b> | Yes                            |
| Number / AC:               | 4                              |
| Year / Roof:               | 2009                           |
| Traffic Volume:            | 32,000                         |

This property is on State Road 60 just 1/2 mile from the Walmart. The space is on the east side of the plaza and NAPA Auto Parts is on the west side of plaza. The building has been totally renovated in 2009 & 2017.

Lease Space: 15,000 SF

East Side: West Side: NAPA

The Lease price is \$14.00 SF NNN

Traffic Count: 30,149 AADT (58th Ave. to 43rd Ave.)