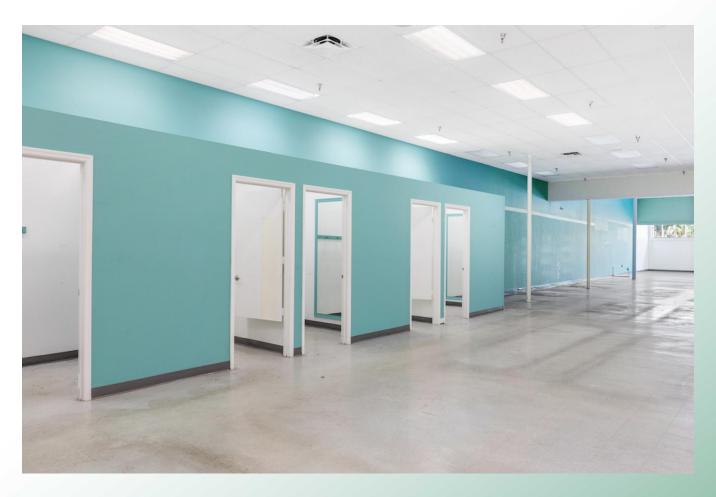

- THERE ARE TWO SPACE IN THE PLAZA THAT ARE AVAILABLE
- 4425-15,000 SF
- 4435- 15,500 SF

Office: 772.562.0018 • Cell: 772.473.0018

License Number CQ1054807 4731 North A1A, Ste 215 Vero Beach, FL 32963 Office: 772.562.0018 • Cell: 772.473.0018

License Number CQ1054807 4731 North A1A, Ste 215 Vero Beach, FL 32963 Office: 772.562.0018 • Cell: 772.473.0018

| Status:                    | Active                         |
|----------------------------|--------------------------------|
| Price:                     | \$14.00 SF                     |
| Type:                      | Commercial - For Lease         |
| Square Footage:            | 15,000                         |
| Lot Size:                  | 3.66                           |
| Ceiling Heights:           | 14                             |
| Zoning Type:               | General Commercial (CG)        |
| Flood Zone:                | X-AREA OF MINIMAL FLOOD HAZARD |
| Parking Space:             | 200 +                          |
| Construction:              | Block / Stucco                 |
| <b>Building Sprinkler:</b> | Yes                            |
| Number / AC:               | 4                              |
| Year / Roof:               | 2009                           |
| Traffic Volume:            | 32,000                         |

This property is on State Road 60 just 1/2 mile from the Walmart. The space is on the east side of the plaza and NAPA Auto Parts is on the west side of plaza. The building has been totally renovated in 2009 & 2017.