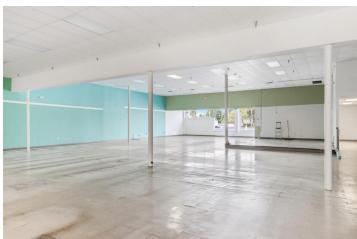

- THERE ARE TWO SPACE IN THE PLAZA THAT ARE AVAILABLE
- 4425-15,000 SF
- 4435- 15,500 SF

Office: 772.562.0018 • Cell: 772.473.0018

License Number CQ1054807 4731 North A1A, Ste 215 Vero Beach, FL 32963 Office: 772.562.0018 • Cell: 772.473.0018

License Number CQ1054807 4731 North A1A, Ste 215 Vero Beach, FL 32963 Office: 772.562.0018 • Cell: 772.473.0018

| Status:                    | Active                         |
|----------------------------|--------------------------------|
| Price:                     | \$14.00 SF                     |
| Type:                      | Commercial - For Lease         |
| Square Footage:            | 15,000                         |
| Lot Size:                  | 3.66                           |
| Ceiling Heights:           | 14                             |
| Zoning Type:               | General Commercial (CG)        |
| Flood Zone:                | X-AREA OF MINIMAL FLOOD HAZARD |
| Parking Space:             | 200 +                          |
| Construction:              | Block / Stucco                 |
| <b>Building Sprinkler:</b> | Yes                            |
| Number / AC:               | 4                              |
| Year / Roof:               | 2009                           |
| Traffic Volume:            | 32,000                         |

This property is on State Road 60 just 1/2 mile from the Walmart. The space is on the east side of the plaza and NAPA Auto Parts is on the west side of plaza. The building has been totally renovated in 2009 & 2017.

Lease Space: 15,000 SF

East Side: West Side: NAPA

The Lease price is \$14.00 SF NNN

Traffic Count: 30,149 AADT (58th Ave. to 43rd Ave.)