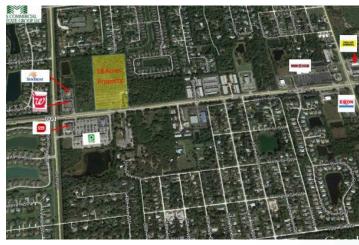

## **Commercial Out-Parcels on Oslo Road For Lease**

4050 9th Street SW Vero Beach, FL 32966

**Status:** Active **Type:** Commercial - For Lease

Lot Size: 17.96 Acres Type of Electric: FPL

Zoning Type: CG - Commercial

Commercial Out-Parcel: Lot #1 1.54 AC Lot #2 1.32 AC Lot #3 1.02 AC Lot #2 & Lot #3 can be combined to make 2.34 Acres

Zoned: (CG) General Commercial

Approved with Ingress and Egress in line with the Publix Shopping Center.

At the corner of 43rd and Oslo road on the south side CVS and Publix; Northside Walgreen and Suntrust Bank.

Traffic Count: AADT 20,182 / 2018