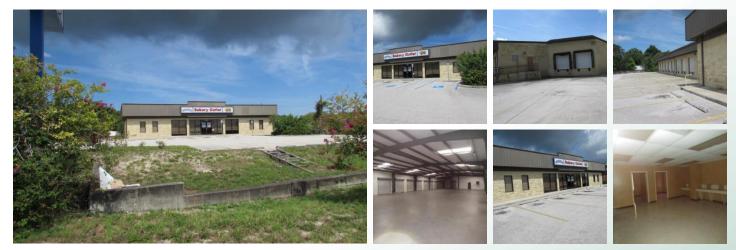

## 8,559 SF Commercial Building in Palm Harbor, Florida

37490 US HWY 19N Palm Harbor, FL 34684

Status: Sold Price: \$1,400,000.00 Type: Commercial

Square Footage: 8,559 Lot Size: 200' x 338' / 1.54 Acres +/-Zoning Type: Commercial- (CP-1)

THE BUILDING IS LOCATED ON HWY 19 N WITH 200 ON HWY 19 N. 22 TOTAL SHIPPING/RECEIVING DOCKS 11 DOCKS ON THE SOUTH SIDE OF THE BUILDING, 9 DOCKS ON THE NORTH SIDE OF THE BUILDING AND 2 DOCKS ON THE WEST SIDE FACING NORTHWEST. EACH DOCK IS 8' X 8'. TRAFFIC STUDIES INDICATE THE US HIGHWAY 19 CORRIDOR AT THE PROPERTY'S LOCATION, EXPERIENCES 64,500 TRIPS PER DAY.