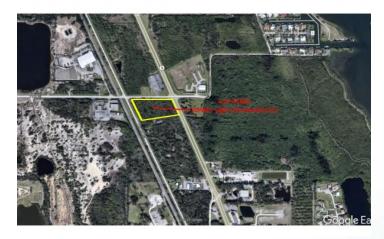

## 4.57 Acres FOR LEASE

7685 US HWY 1 VERO BEACH, FL 32967

Status: Active Square Footage: 199,069

Price: \$2.00 PER SF PER YEAR Lot Size: 4.57

Type: Commercial - For Lease Zoning Type: LIGHT COMMERCIAL (CL)