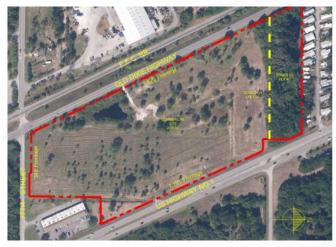

## 20.97 Acres COMMERCIAL WITH APPROVED SITE PLAN

7815 US HWY 1 Vero Beach, FL 32967

Status: Sold Lot Size: 20.97 Acres

**Price:** \$3,725,000.00 **Parcel Number:** 3139340000005000002.0

MLS Number: 246248 Type of Electric: FPL

Type: Commercial Zoning Type: CH-CL / Heavy-Light Commercial