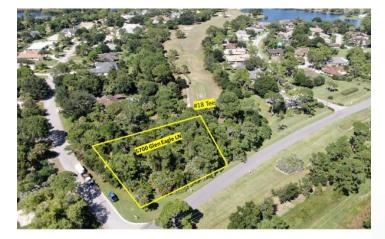

## LOT .72 ACRES IN BENT PINES

5700 GLEN EAGLE LN VERO BEACH, FL 32967

Status: Sold Price: \$159,000.00 MLS Number: 222302 Type: Residential / Agricultural Square Footage: 28,934 Lot Size: 150 X 194 / .72 ACRES Zoning Type: RM-4 / MULTI-FAMILY