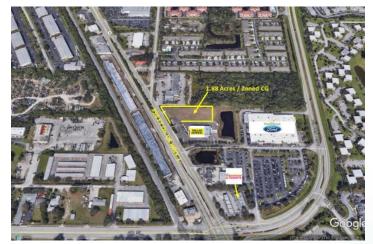

## **1.88 ACRES FOR SALE OR GROUND LEASE**

580 US HWY 1 VERO BEACH, FL 32962

Status: ActiveLot Size: 1.88Price: \$1,200,000.00 OR GROUNDParcel Number: 33391300000100000012.0LEASEType of Electric: FPLType: CommercialZoning Type: CG- GENERAL COMMERCIAL

The properties in a great location with a lot of residential condominiums and homes nearby.

With 398 FT on US HWY 1, with a high traffic volume.

Great and convenient location!!

GROUDN LEASE: 70,000.00 PER YEAR NNN