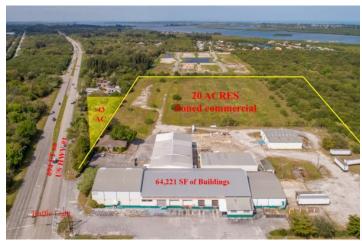

## 20.43 ACRES ON US HWY 1

6920 US HWY 1 VERO BEACH, FL 32967

Status: Sold

Type: Commercial - For Lease

Square Footage: 64,221

Lot Size: 20.43 Ceiling Heights: 30' Type of Electric: FPL

Zoning Type: (CH) Heavy Commercial

20.43 ACRES ZONED COMMERCIAL. THE SITE LAND AREA IS 9.13 ACRES WITH 11.30 ACRES OF VACANT LAND THIS PROPERTY CONSISTS OF SEVERAL BUILDINGS. THE SITE IS AT THE CORNER OF US HWY #1 AND 69TH STREET WITH A TRAFFIC LIGHT.

Buildings for Lease:

Building "C" 14,868 SF

Building "D" 3,400 SF

Building "E" 7,380 SF

CALL FOR LEASING INFORMATION