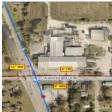

## 20.43 ACRES ON US HWY 1

6920 US HWY 1 VERO BEACH, FL 32967

Status: Sold

Type: Commercial - For Lease

Square Footage: 64,221

Lot Size: 20.43 Ceiling Heights: 30' Type of Electric: FPL

Zoning Type: (CH) Heavy Commercial

20.43 ACRES ZONED COMMERCIAL. THE SITE LAND AREA IS 9.13 ACRES WITH 11.30 ACRES OF VACANT LAND THIS PROPERTY CONSISTS OF SEVERAL BUILDINGS. THE SITE IS AT THE CORNER OF US HWY #1 AND 69TH STREET WITH A TRAFFIC LIGHT.