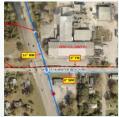

## 20.43 ACRES ON US HWY 1

6920 US HWY 1 VERO BEACH, FL 32967

Status: Sold

Type: Commercial - For Lease

Square Footage: 64,221

Lot Size: 20.43 Ceiling Heights: 30' Type of Electric: FPL

Zoning Type: (CH) Heavy Commercial

20.43 ACRES ZONED COMMERCIAL. THE SITE LAND AREA IS 9.13 ACRES WITH 11.30 ACRES OF VACANT LAND THIS PROPERTY CONSISTS OF SEVERAL BUILDINGS. THE SITE IS AT THE CORNER OF US HWY #1 AND 69TH STREET WITH A TRAFFIC LIGHT.