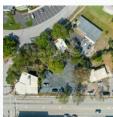

Type of Electric: FPL Zoning Type: C-1

Excellent corner lot located on the signalized intersection.

Rare opportunity to lease a zoned City and DMV-approved high-end car dealership site.? The capacity of over 50-60 cars.? Indoor showroom plus Service Garage.? This lot features a detail/porter area with shade.? In the main office, there is customer restrooms, a comfortable waiting area as well an indoor car display.? In addition, there are private offices. There is a dedicated space with a turntable for photographing vehicles.? Can be leased as a turn-key; call me for more details.?

This lot has excellent visibility on US HWY #1, with over 30,000 vehicles per day.?