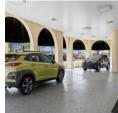

Type of Electric: FPL Zoning Type: C-1

Excellent corner lot located on the signalized intersection.

Rare opportunity to lease a zoned City and DMV-approved high-end car dealership site.? The capacity of over 50-60 cars.? Indoor showroom plus Service Garage.? This lot features a detail/porter area with shade.? In the main office, there is customer restrooms, a comfortable waiting area as well an indoor car display.? In addition, there are private offices. There is a dedicated space with a turntable for photographing vehicles.? Can be leased as a turn-key; call me for more details.?