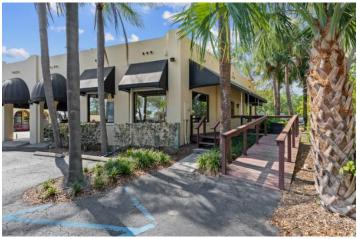

## **Old South Car Sale property for Lease**

1060 21st Street Vero Beach, FL 32960

Status: Active

Price: \$7,000.00 Per Month

Type: Commercial - For Lease

Square Footage: 4,274

Lot Size: .95

Parcel Number: 33390100005002000012.0

Type of Electric: FPL Zoning Type: C-1

Excellent corner lot located on the signalized intersection.

Rare opportunity to lease a zoned City and DMV-approved high-end car dealership site.? The capacity of over 50-60 cars.? Indoor showroom plus Service Garage.? This lot features a detail/porter area with shade.? In the main office, there is customer restrooms, a comfortable waiting area as well an indoor car display.? In addition, there are private offices. There is a dedicated space with a turntable for photographing vehicles.? Can be leased as a turn-key; call me for more details.?