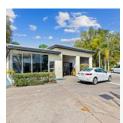

## **Old South Car Sale property for Lease**

1060 21st Street Vero Beach, FL 32960

Status: Active

Price: \$7,000.00 Per Month

Type: Commercial - For Lease

Square Footage: 4,274

Lot Size: .95

Parcel Number: 33390100005002000012.0

Type of Electric: FPL Zoning Type: C-1

Excellent corner lot located on the signalized intersection.

Rare opportunity to lease a zoned City and DMV-approved high-end car dealership site.? The capacity of over 50-60 cars.? Indoor showroom plus Service Garage.? This lot features a detail/porter area with shade.? In the main office, there is customer restrooms, a comfortable waiting area as well an indoor car display.? In addition, there are private offices. There is a dedicated space with a turntable for photographing vehicles.? Can be leased as a turn-key; call me for more details.?