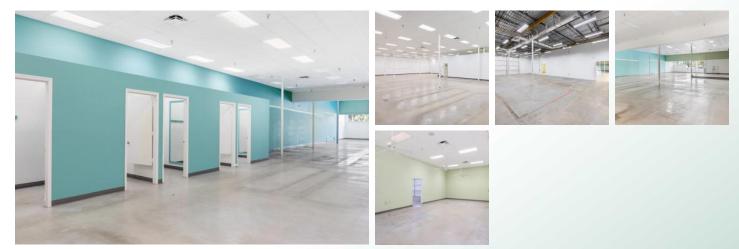

## JanSu Shopping Center

4425 20th Street Vero Beach, FL 32966

Status: Active Price: \$14.00 SF Type: Commercial - For Lease Square Footage: 15,000 Lot Size: 3.66 Ceiling Heights: 14 Zoning Type: General Commercial (CG)

This property is on State Road 60 just 1/2 mile from the Walmart. The space is on the east side of the plaza and NAPA Auto Parts is on the west side of plaza. The building has been totally renovated in 2009 & 2017. Lease Space: 15,000 SF